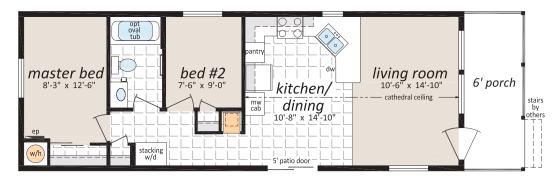

CC-1444

 $14' \times 50'$  700 sq. ft.

2 Beds, 1 Bath

CC-1456 14' x 56' 784 sq. ft. 1 Bed, 1 Bath

CC-1644 16' x 50' 800 sq. ft. 2 Beds, 1 Bath

CC-1654

 $16' \times 60'$  960 sq. ft.

2 Beds, 1 Bath