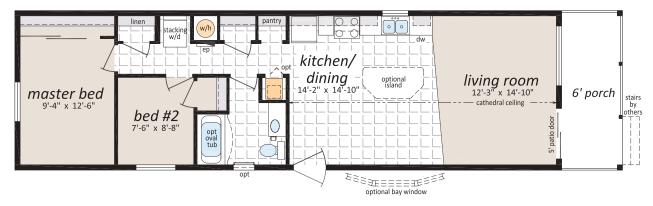

CC-1444

 $14' \times 50'$  700 sq. ft.

2 Beds, 1 Bath

CC-1456 14' x 56' 784 sq. ft. 1 Bed, 1 Bath

CC-1644 16' x 50' 800 sq. ft. 2 Beds, 1 Bath

CC-1654

 $16' \times 60'$  960 sq. ft.

2 Beds, 1 Bath