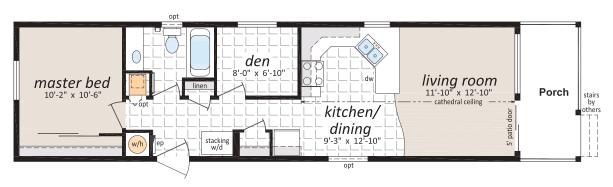

CC-1444

 $14' \times 50'$  700 sq. ft.

2 Beds, 1 Bath

CC-1456 14' x 56' 784 sq. ft. 1 Bed, 1 Bath

CC-1644 16' x 50' 800 sq. ft. 2 Beds, 1 Bath

CC-1654

 $16' \times 60'$  960 sq. ft.

2 Beds, 1 Bath