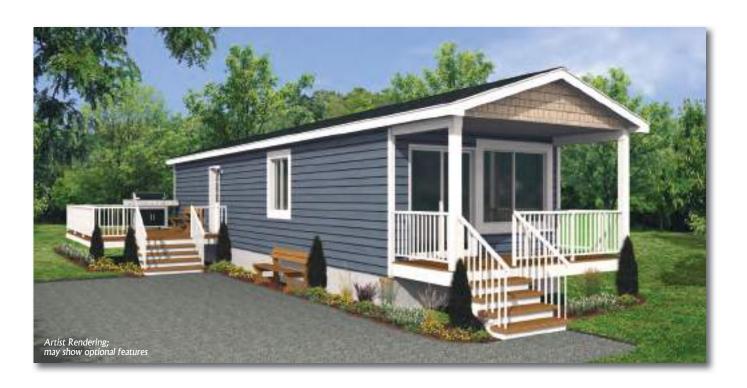

# Canadian H. Cottage

SHELTER HOME SYSTEMS

NOR-FAB

System Built Homes

#### Exterior Features

- 4 Pot Lights in Porch Area
- Vinyl Shakes At Front Gable
- Coloured Fascia/Corners and Columns
- 6' Front Porch w/Aluminum Railing
- Smart Trim Around Windows