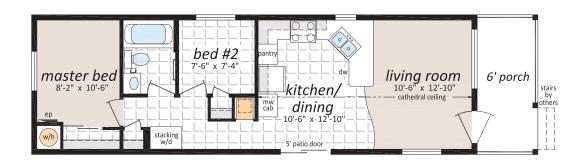

CC-1444

 $14' \times 50'$  700 sq. ft.

2 Beds, 1 Bath

CC-1456 14' x 56' 784 sq. ft. 1 Bed, 1 Bath

CC-1644 16' x 50' 800 sq. ft. 2 Beds, 1 Bath

CC-1654

 $16' \times 60'$  960 sq. ft.

2 Beds, 1 Bath