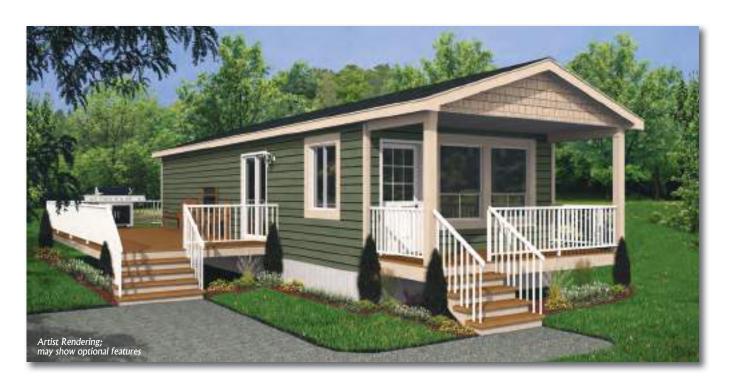

# Canadian H. Cottage

SHELTER HOME SYSTEMS

NOR-FAB

System Built Homes

#### Exterior Features

- 4 Pot Lights in Porch Area
- Vinyl Shakes At Front Gable
- Coloured Fascia/Corners and Columns
- 6' Front Porch w/Aluminum Railing
- Smart Trim Around Windows