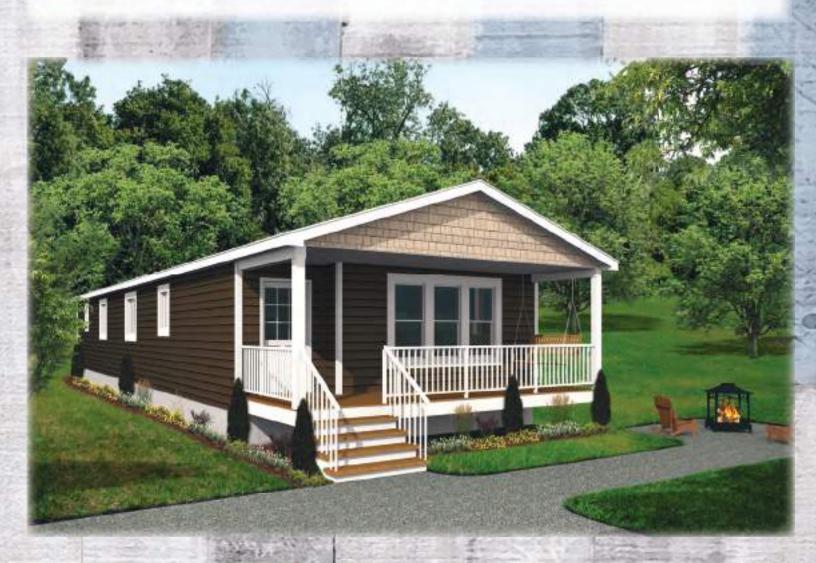

# Canadian H. Cottage

SHELTER HOME SYSTEMS

NOR-FAB

System Built Homes

#### Exterior Features

- 4 Pot Lights in Porch Area
- Vinyl Shakes At Front Gable
- Coloured Fascia/Corners and Columns
- 6' Front Porch w/Aluminum Railing
- Smart Trim Around Windows